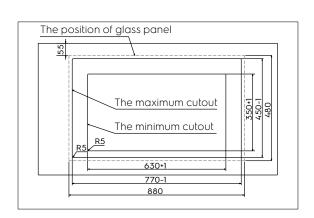

## 80cm Built-in Induction hob

**Model:** EHI8255BE

| Dimensions   |           |        |           |
|--------------|-----------|--------|-----------|
|              | width     | height | depth     |
| Cut-out (mm) | 630 - 770 |        | 350 - 450 |
| Product (mm) | 800       | 51     | 480       |