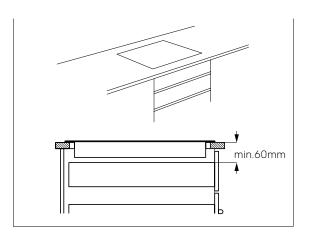

\* Note:

Installation diagram for reference only.

The clearance must meet or exceed the minimum recommended for both the rangehood and cooktop. Refer to the rangehood installation manual.

Please note! Dimensions to be used as a guide only. All customers MUST refer to the user manual supplied with the product for detailed installation instructions.