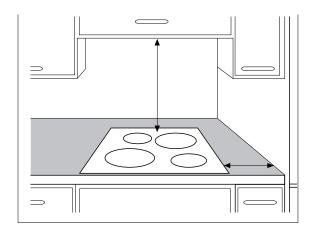

\* Note:

Installation diagram for reference only.

The clearance must meet or exceed the minimum recommended for both the rangehood and cooktop. Refer to the rangehood installation manual.

Please note! Dimensions to be used as a guide only. All customers MUST refer to the user manual supplied with the product for detailed installation instructions.