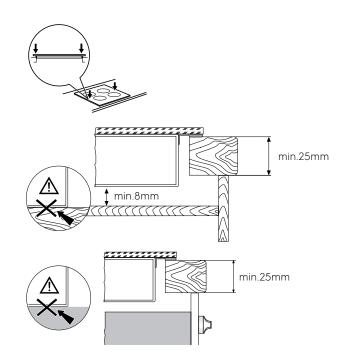

\* Note:

Installation diagram for reference only.

The clearance must meet or exceed the minimum recommended for both the rangehood and cooktop. Refer to the rangehood installation manual.

Please note! Dimensions to be used as a guide only. All customers MUST refer to the user manual supplied with the product for detailed installation instructions.